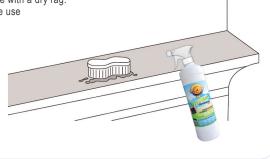

### DIRECTIONS FOR USE

- Dilute 1 litre of professional cleaner into 4 liters of water.
- · Spray on the surface to clean.
- · Leave to soak in for a few minutes and then brush.
- Wipe the damp surface with a dry rag.
- · Dose depending of the use