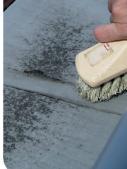

### DIRECTIONS FOR USE

- Dilute 1 litre of professional cleaner into 4 liters of water.
- · Spray on the surface to clean.
- · Leave to soak in for a few minutes and then brush.
- Wipe the damp surface with a dry rag.
- · Dose depending of the use