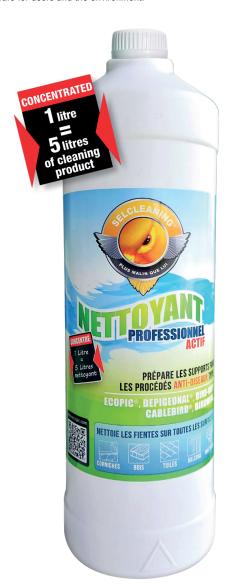

# SELCLEANING®

#### ♠ DESCRIPTION

- 1 litre can
- Professional cleaner with natural plant extracts
- · Dilute in water
- The surface cleaned with 1 litre depends on the type of surface cleaned and its condition

SELCLEANING® CONCENTRATE PRODUCT

#### ACTION

Used to prepare supports before installation of ECOPIC®, DEPIGEONAL®, BIRD-OUT®, CABLEBIRD®, BIRDWIRE...

Recommanded for all surfaces : stone, concrete, building façade, zinc, building cladding...