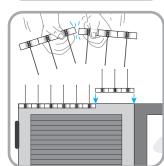

#### **WARNING:**

DEPIGEONAL® EV6 must be installed on the outside face of the shutters.

The plastic base (polycarbonate) must be fixed at the edge of the shutters.

The spikes must exceed the maximum above the shutters for perfect efficiency.

## TECHNICAL DATAS: DEPIGEONAL® EVE:

- 3 units for 1 linear meter
- Size of unit: lenght. 36 x width 1 x height 11cm.
- Mass UV-stabilised and 100% virgin polycarbonate base (thermal résistance -100°C to +120°C)
- 6 spikes of 11cm
- 302 Stainless-steel wire / Steelinox®+ wire Ø 1,2 mm spikes.
- · Holes on the strips : for screwing or nailing
- Width protected : up to 3cm.
- Protection : pigeons.