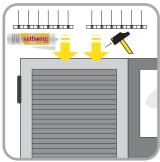

**Adhesive:** We recommend our SELFIXING® silicone adhesive, witch is specially suited to use with DEPIGEONAL® EV6.

**Cleaning:** To optimise the preparation of surfaces and to obtain a better garanty, cleaning with our professional cleaner SELCLEANING®.

#### APPLICATION:

- DEPIGEONAL® EV6 can be applied to any shutters (wood, aluminium, and more) with silicone, screws or nail.
- Before application the surface must be clean, dry, safe and solid.