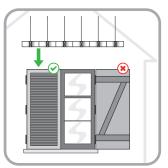

#### **WARNING:**

DEPIGEONAL® EV6 must be installed on the outside face of the shutters.

The plastic base (polycarbonate) must be fixed at the edge of the shutters.

The spikes must exceed the maximum above the shutters for perfect efficiency.

#### APPLICATION:

- DEPIGEONAL® EV6 can be applied to any shutters (wood, aluminium, and more) with silicone, screws or nail.
- Before application the surface must be clean, dry, safe and solid.