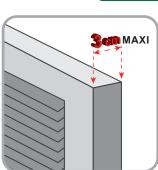

# **DEPIGEONAL® EV6**

DATA SHEET

DEPIGEONAL® EV6 is adapted to shutters having a maximum thickness of 3 cm, suitable for :

- Wood shutters
- Aluminium shutters

#### **WARNING:**

DEPIGEONAL® EV6 must be installed on the outside face of the shutters.

The plastic base (polycarbonate) must be fixed at the edge of the shutters.

The spikes must exceed the maximum above the shutters for perfect efficiency.

## TECHNICAL DATAS: DEPIGEONAL® EVE:

- 3 units for 1 linear meter
- Size of unit: lenght. 36 x width 1 x height 11cm.
- Mass UV-stabilised and 100% virgin polycarbonate base (thermal résistance -100°C to +120°C)
- 6 spikes of 11cm
- 302 Stainless-steel wire / Steelinox®+ wire Ø 1,2 mm spikes.
- · Holes on the strips : for screwing or nailing
- Width protected : up to 3cm.
- Protection : pigeons.